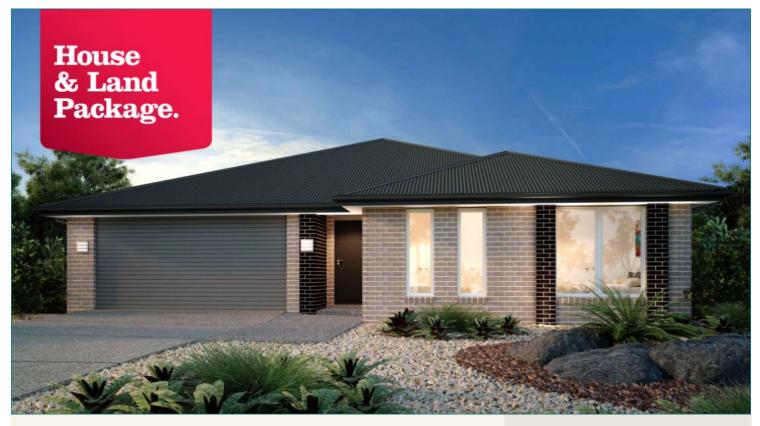

### House and land package from \$555,195\*

#### Address: 110 Queensbrook Estate, Maddingley

Inclusions:

- + A few of the inclusions listed below
- + Metal Roof with 450 eaves or as indicated on plan
- + Ducted Heating & Evaporative Cooling
- + Flooring Tiles to wet areas, carpet & Laminate flooring to balance
- + Reece Fittings and Fixtures & Remote Garage Door
- + Site costs & much more