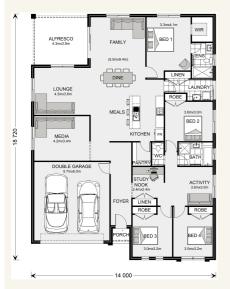

### House and land package from \$555,195\*

#### Address: 110 Queensbrook Estate, Maddingley

Inclusions:

- + A few of the inclusions listed below
- + Metal Roof with 450 eaves or as indicated on plan
- + Ducted Heating & Evaporative Cooling
- + Flooring Tiles to wet areas, carpet & Laminate flooring to balance
- + Reece Fittings and Fixtures & Remote Garage Door
- + Site costs & much more



\*Images and photographs may depict fixtures, finishes and features either not supplied by G.J. Gardner Homes or not included in any price stated. These items include furniture, swimming pools, pool decks, fences, landscaping - including planter boxes, retaining walls, water features, pergolas, screens and decorative landscaping items such as fencing and outdoor kitchens and barbeques. For detailed home pricing, please talk to a new homes consultant.

## La Trobe 253 - Express Series



# Give us a call or drop in for a chat today.

**Office:** Bacchus Marsh 187 Main Street, Bacchus Marsh Vic 3340 CDBU-57330

David Buchanan New Home Consultant Call: 0436 013 223 Email: david.buchanan@gjgardner.com.au

Louise Newton New Home Consultant Call: 0418 229 019 Email: louise.newton@gjgardner.com