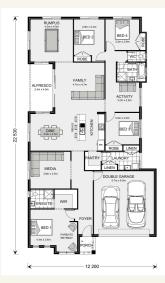

### House and land package from \$555,341\*

### Address: 109 Queensbrook Estate, Maddingley

Inclusions:

- + A few of the inclusions listed below
- + Metal Roof with 450 eaves or as indicated on plan
- + Ducted Heating & Evaporative Cooling
- + Flooring Tiles to wet areas, carpet & Laminate flooring to balance
- + Reece Fittings and Fixtures & Remote Garage Door
- + Site costs & much more



\*Images and photographs may depict fixtures, finishes and features either not supplied by G.J. Gardner Homes or not included in any price stated. These items include furniture, swimming pools, pool decks, fences, landscaping - including planter boxes, retaining walls, water features, pergolas, screens and decorative landscaping items such as fencing and outdoor kitchens and barbeques. For detailed home pricing, please talk to a new homes consultant.

## Welcome home.

#### Springbrook 246 - Express Series



# Give us a call or drop in for a chat today.

Office: Bacchus Marsh 187 Main Street, Bacchus Marsh Vic 3340 CDB57330

David Buchanan New Home Consultant Call: 0436 013 223 Email: david.buchanan@gjgardner.com.au

Louise Newton New Home Consultant Call: 0418 229 019 Email: louise.new