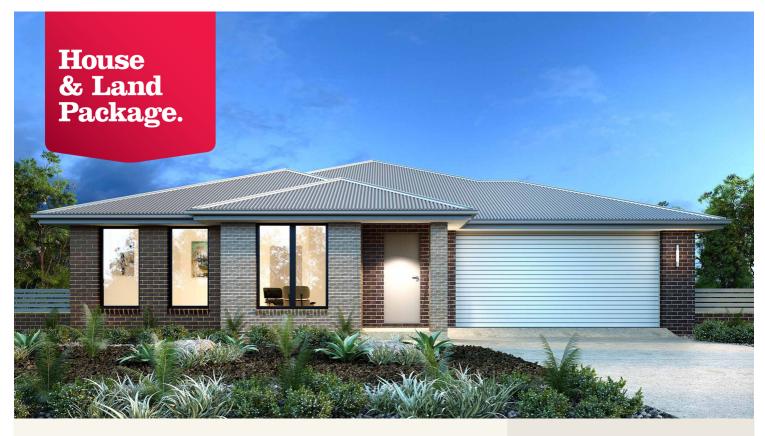

### House and land package from \$555,341\*

### Address: 109 Queensbrook Estate, Maddingley

Inclusions:

- + A few of the inclusions listed below
- + Metal Roof with 450 eaves or as indicated on plan
- + Ducted Heating & Evaporative Cooling
- + Flooring Tiles to wet areas, carpet & Laminate flooring to balance
- + Reece Fittings and Fixtures & Remote Garage Door
- + Site costs & much more

## Welcome home.

#### Springbrook 246 - Express Series