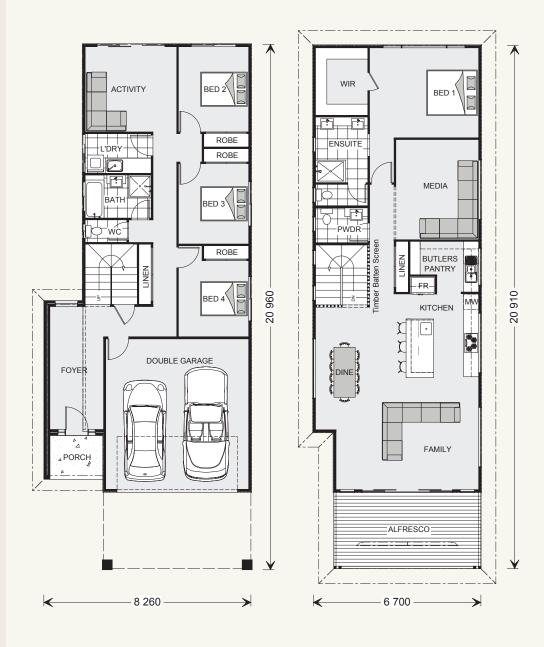

### Hamilton 266.

#### **FEATURES**

- + Activity room
- + Media room
- + Butler's pantry
- + Large walk-in-robe

### **SPECIFICATIONS**

#### Floor Area-Ground

**Living:** 91.1 sqm Garage: 35.5 sqm Porch: 3.7 sqm Total: 130.3 sqm Width: 8.260 m **Length:** 20.960 m

### Floor Area-Upper

**Living:** 117.5 sqm **Alfresco:** 18.1 sqm Total: 135.6 sqm

#### **Total Area**

Total: 265.9 sqm

| Ν | 0 | Τ | Ε | 5 |
|---|---|---|---|---|
|   |   |   |   |   |