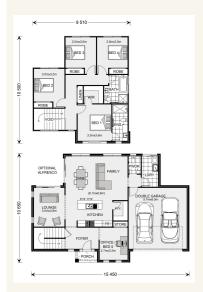

## Inclusions:

- + Floor Coverings from our Express Range
- Westinghouse 600mm Stainless Steel Appliances
- + Rinnai Gas Solar Hot Water
- + 4 Bedrooms
- + 2 Living Areas
- + Alfresco

\*Images and photographs may depict fixtures, finishes and features either not supplied by G.J. Gardner Homes or not included in any price stated. These items include furniture, swimming pools, pool decks, fences, landscaping - including planter boxes, retaining walls, water features, pergolas, screens and decorative landscaping items such as fencing and outdoor kitchens and barbeques. For detailed home pricing, please talk to a new homes consultant.

#### Greenhaven 219 - Express Series

2