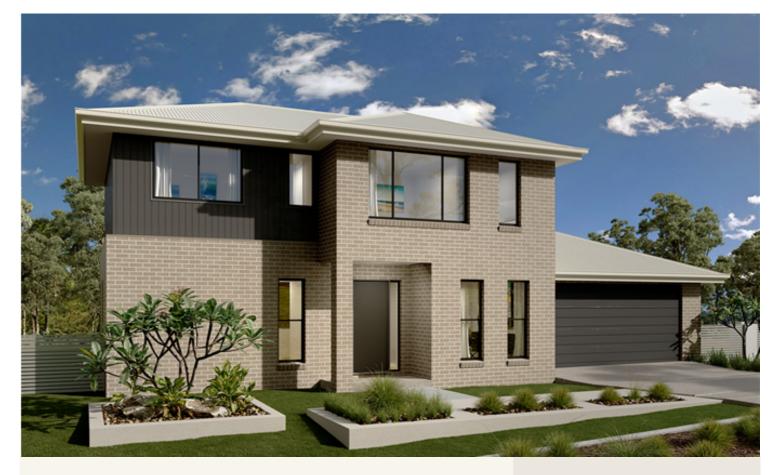

# House and land package from \$775,000\*

## Address: 28a Morrah Street, Hastings

## Inclusions:

- + Floor Coverings from our Express Range
- Westinghouse 600mm Stainless Steel Appliances
- + Rinnai Gas Solar Hot Water
- + 4 Bedrooms
- + 2 Living Areas
- + Alfresco

\*Images and photographs may depict fixtures, finishes and features either not supplied by G.J. Gardner Homes or not included in any price stated. These items include furniture, swimming pools, pool decks, fences, landscaping - including planter boxes, retaining walls, water features, pergolas, screens and decorative landscaping items such as fencing and outdoor kitchens and barbeques. For detailed home pricing, please talk to a new homes consultant.

#### Greenhaven 219 - Express Series

2