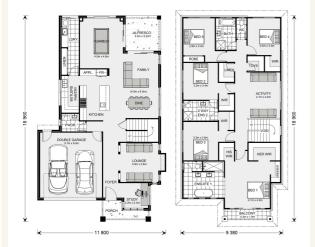

## House and land package from \$704,338\*

### Address: 3223 Dublin Avenue Springfield Rise, Spring Mountain

Inclusions:

- +
- +

\*Images and photographs may depict fixtures, finishes and features either not supplied by G.J. Gardner Homes or not included in any price stated. These items include furniture, swimming pools, pool decks, fences, landscaping - including planter boxes, retaining walls, water features, pergolas, screens and decorative landscaping items such as fencing and outdoor kitchens and barbeques. For detailed home pricing, please talk to a new homes consultant.