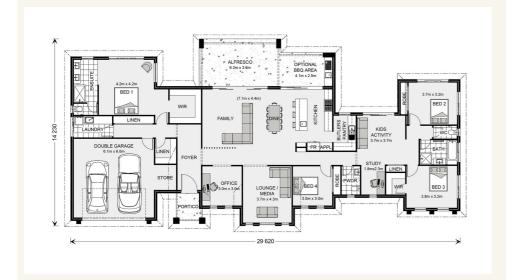

# Rochedale 294 - Prestige Series

Give us a call or drop in for a chat today.

### Inclusions:

- +
- 1
- +
- +
- . .
- +

\*Images and photographs may depict fixtures, finishes and features either not supplied by G.J. Gardner Homes or not included in any price stated. These items include furniture, swimming pools, pool decks, fences, landscaping - including planter boxes, retaining walls, water features, pergolas, screens and decorative landscaping items such as fencing and outdoor kitchens and barbeques. For detailed home pricing, please talk to a new homes consultant.