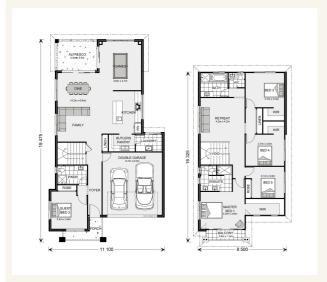

## House and land package from \$577,036\*

Address: 241 Hayfield Estate, Ripley

## Inclusions:

- +
- 4
- +
- .
- .
- +



\*Images and photographs may depict fixtures, finishes and features either not supplied by G.J. Gardner Homes or not included in any price stated. These items include furniture, swimming pools, pool decks, fences, landscaping - including planter boxes, retaining walls, water features, pergolas, screens and decorative landscaping items such as fencing and outdoor kitchens and barbeques. For detailed home pricing, please talk to a new homes consultant.

## Balmain 300 - Element Series







Give us a call or drop in for a chat today.

## Office:

Springfield / Ripley 5/21 Technology Dr, Augustine Heights QLD 4300 QBCC: 1073307

Poonam Sodhi New Home Consultant Call: 0407 353 361 Email: poonam.sodhi@gjgardner.com.au

Call: 07 3470 5666 Email: springfield@gjgardner.com.au Or visit gjgardner