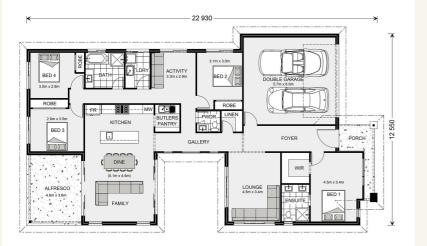

### House and land package from \$491,607\*

### Address: 242 Hayfield Estate, Ripley

### Inclusions:

- +
  - +
  - +
  - .
  - т
  - **T**
- Τ.



\*Images and photographs may depict fixtures, finishes and features either not supplied by G.J. Gardner Homes or not included in any price stated. These items include furniture, swimming pools, pool decks, fences, landscaping - including planter boxes, retaining walls, water features, pergolas, screens and decorative landscaping items such as fencing and outdoor kitchens and barbeques. For detailed home pricing, please talk to a new homes consultant.

### Welcome home.

Beachmere 235 - Element Series



## Give us a call or drop in for a chat today.

#### Office:

Springfield / Ripley 5/21 Technology Dr, Augustine Heights QLD 4300 QBCC: 1073307

#### Poonam Sodhi

New Home Consultant Call: 0407 353 361 Email: poonam.sodhi@gjgardner.com.au

Call: 07 3470 5666 Email: springfield@gjgardner.