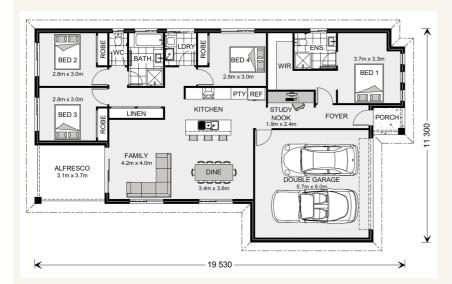

# House and land package from \$440,100\*

## Address: #1409 Charleston Way, Smithfield

#### Inclusions:

- +
- .
- +
- +
- 1
- +



\*Images and photographs may depict fixtures, finishes and features either not supplied by G.J. Gardner Homes or not included in any price stated. These items include furniture, swimming pools, pool decks, fences, landscaping - including planter boxes, retaining walls, water features, pergolas, screens and decorative landscaping items such as fencing and outdoor kitchens and barbeques. For detailed home pricing, please talk to a new homes consultant.

## Woodridge 187 - Metro Small







Give us a call or drop in for a chat today.

### Office:

Cairns

1 / 255 Mulgrave Road, Cairns Queensland 4870 QBCC: 1096103

Phill Mulherin
Sales Consultant
Call: 0429 978 300
Email: phill.mulherin@gjgardner.com.au

Call: 07 4041 6696 Email: cairns@gjgardner.com.au Or visit gjgardner.com.au

Welcome h