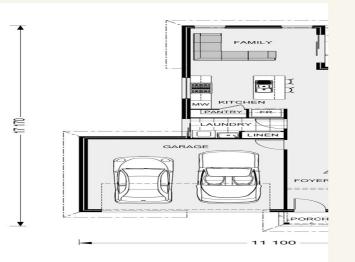

### Address: 114 Bradford Avenue, Salisbury Heights

Inclusions:

- + Ducted Reverse Cycle Air Conditioning
- + Carpet to Upper Level
- + Hybrid Vinyl Planks to Lower Level
- + Concrete to Alfresco and Porch areas
- + Fixed Price Contract
- +

#### Kensington 226 - Express Series