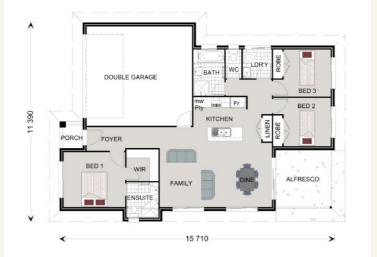

### House and land package from \$371,500\*

#### Address: 804, 804 Highfield Circuit, Cherrybrook Bentley Pk

Inclusions:

- +
- +
- +
- +
- +
- +



\*Images and photographs may depict fixtures, finishes and features either not supplied by G.J. Gardner Homes or not included in any price stated. These items include furniture, swimming pools, pool decks, fences, landscaping - including planter boxes, retaining walls, water features, pergolas, screens and decorative landscaping items such as fencing and outdoor kitchens and barbeques. For detailed home pricing, please talk to a new homes consultant.

Welcome home.

Nova 160 - Express Series



## Give us a call or drop in for a chat today.

### Office:

Cairns 1 / 255 Mulgrave Road, Cairns Queensland 4870 QBCC: 1096103

Phill Mulherin Sales Consultant Call: 0429 978 300 Email: phill.mulherin@gjgardner.com.au

Call: 07 4041 6696 Email: cairns@gjgardner.com.au Or visit gjgardner.com.au

#