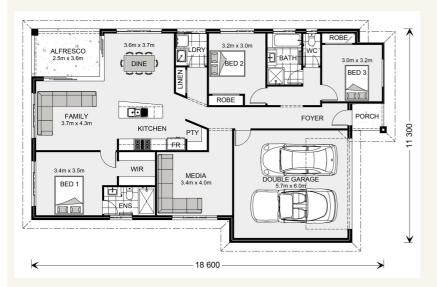

## House and land package from \$441,727\*

Address: 17, 34 Elstead Drive, Strathdale

### Inclusions:

- + Resort Facade
- Carpet & Vinyl Planks
- + Ducted Gas Heating & Evaporative Cooling
- + Blockout Blinds to Bedrooms & Living Areas
- Concrete Driveway
- + Brick Letterbox



\*Images and photographs may depict fixtures, finishes and features either not supplied by G.J. Gardner Homes or not included in any price stated. These items include furniture, swimming pools, pool decks, fences, landscaping - including planter boxes, retaining walls, water features, pergolas, screens and decorative landscaping items such as fencing and outdoor kitchens and barbeques. For detailed home pricing, please talk to a new homes consultant.

#### Beachlands 187 - Metro Series

3

2

2



# Give us a call or drop in for a chat today.

#### Office:

Bendigo

437 Hargreaves Street, Bendigo Victoria 3552 Bendigo Urban Investments Pty Ltd, CDB-U 58150.

Deb Wilson

**New Home Consultant** 

Call: 0407 983 501

Email: deb.wilson@gjgardner.com.au

Call: 03 5442 2300

Email: bendigo@gj