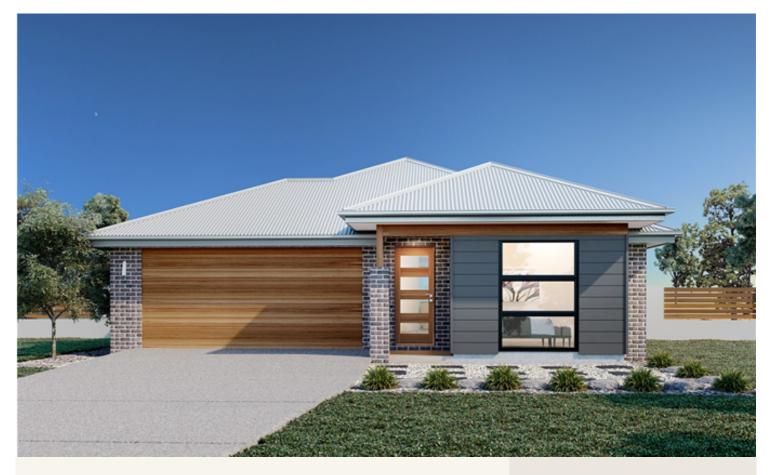

## House and land package from \$441,727\*

Address: 17, 34 Elstead Drive, Strathdale

### Inclusions:

- + Resort Facade
- Carpet & Vinyl Planks
- + Ducted Gas Heating & Evaporative Cooling
- + Blockout Blinds to Bedrooms & Living Areas
- Concrete Driveway
- + Brick Letterbox

\*Images and photographs may depict fixtures, finishes and features either not supplied by G.J. Gardner Homes or not included in any price stated. These items include furniture, swimming pools, pool decks, fences, landscaping - including planter boxes, retaining walls, water features, pergolas, screens and decorative landscaping items such as fencing and outdoor kitchens and barbeques. For detailed home pricing, please talk to a new homes consultant.

#### Beachlands 187 - Metro Series

3

2

2