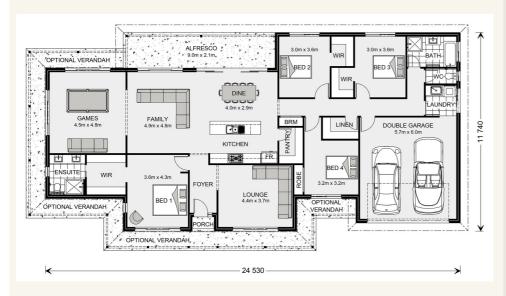

## Inclusions:

- + Carpet & Tiling Throughout
- Ducted & Zoned Rev Cycle Air Con
- + 900mm Cooktop + Dishwasher
- Under Main Roof, Patio + Verandahs

+

4

\*Images and photographs may depict fixtures, finishes and features either not supplied by G.J. Gardner Homes or not included in any price stated. These items include furniture, swimming pools, pool decks, fences, landscaping - including planter boxes, retaining walls, water features, pergolas, screens and decorative landscaping items such as fencing and outdoor kitchens and barbeques. For detailed home pricing, please talk to a new homes consultant.

## Newstead 260 - Homestead Series

1 |==

2

2

Give us a call or drop in for a chat today.