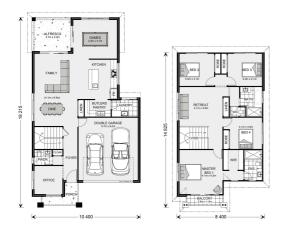

### House and land package from \$577,009\*

### Address: 59 Indigo Lane, Park Ridge

Inclusions:

- + Standard Inclusions
- + Exposed Aggregate Driveway
- + Fencing Allowance
- + Turf to Front
- + Upgrade to Resort Facade
- + Turn Key Price



\*Images and photographs may depict fixtures, finishes and features either not supplied by G.J. Gardner Homes or not included in any price stated. These items include furniture, swimming pools, pool decks, fences, landscaping - including planter boxes, retaining walls, water features, pergolas, screens and decorative landscaping items such as fencing and outdoor kitchens and barbeques. For detailed home pricing, please talk to a new homes consultant.

### **Balmain 270 - Element Series**



# Give us a call or drop in for a chat today.

### Office:

Jimboomba 14-20 Magnesium Drive , Crestmead Queensland 4132 QBCC: 15006819

#### Steven Reid

Sales Consultant Call: 0408 387 486 Email: steven.reid@gjgardner.com.au

Call: 07 3803 6380 Email: jimboomba@gjgardner.com.au Or visit gjgardner.com