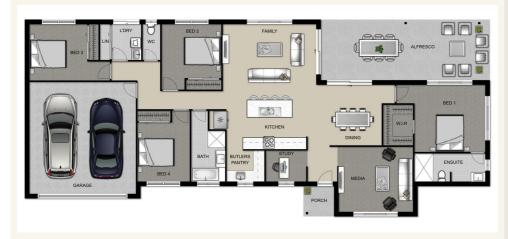

# House and land package from \$695,000\*

## Address: 7 Goenoeng Drive, Tanah Merah

#### Inclusions:

- + 20mm Smartstone to Kitchen and Butlers Pantry
- + LED Lights throughout
- + Ceiling Fans throughout
- Air Con to Living and Bed 1
- + 90m2 Exposed Aggregate Driveway and Paths
- + T2 Treated Frame and Trusses

## Edgewater 241 - Element Series

Give us a call or drop in for a chat today.