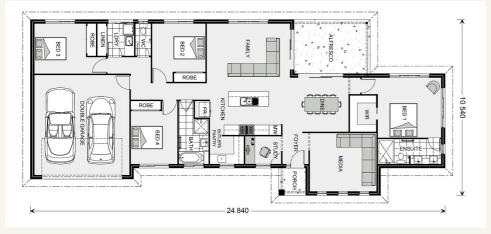

## House and land package from \$373,722\*

### Address: 8 Greenview Road, Wondai

Inclusions:

- + Open plan living
- + Alfresco
- + Study
- + Four bedroom home
- + Butlers Pantry
- + Acreage lifestyle

\*Images and photographs may depict fixtures, finishes and features either not supplied by G.J. Gardner Homes or not included in any price stated. These items include furniture, swimming pools, pool decks, fences, landscaping - including planter boxes, retaining walls, water features, pergolas, screens and decorative landscaping items such as fencing and outdoor kitchens and barbeques. For detailed home pricing, please talk to a new homes consultant.

### Edgewater Estate 221 - Estate Series