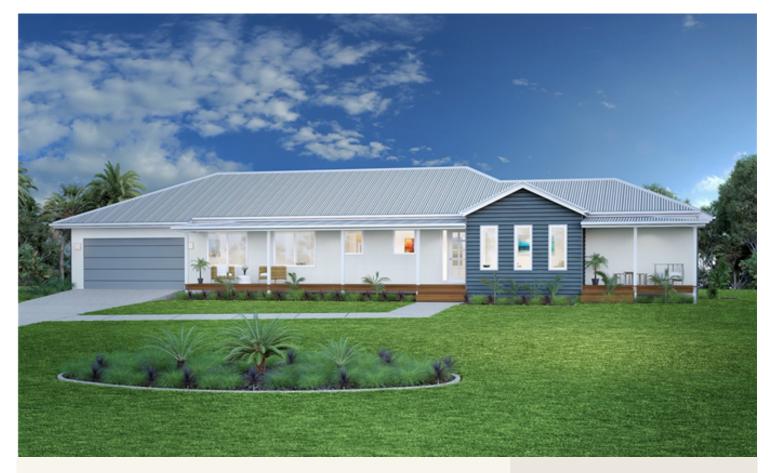

## House and land package from \$373,722\*

### Address: 8 Greenview Road, Wondai

Inclusions:

- + Open plan living
- + Alfresco
- + Study
- + Four bedroom home
- + Butlers Pantry
- + Acreage lifestyle

\*Images and photographs may depict fixtures, finishes and features either not supplied by G.J. Gardner Homes or not included in any price stated. These items include furniture, swimming pools, pool decks, fences, landscaping - including planter boxes, retaining walls, water features, pergolas, screens and decorative landscaping items such as fencing and outdoor kitchens and barbeques. For detailed home pricing, please talk to a new homes consultant.

### Edgewater Estate 221 - Estate Series