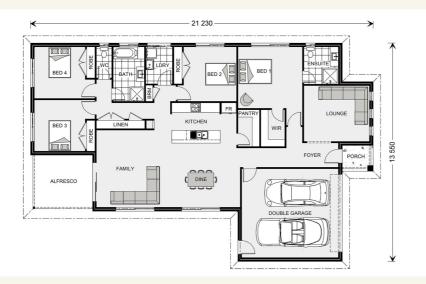

# House and land package from \$599,750\*

Address: Lot 5 Wellard Boulevard (Drews Paddock), Invermay Park

#### Inclusions:

- H<sub>1</sub> Waffle Pod Slab Included
- 600mm Westinghouse Appliances
- 2440mm ceiling heights throughout
- Concrete driveway and crossover
- Dishlex stainless steel dishwasher
- Concrete Driveway & Crossover included



\*Images and photographs may depict fixtures, finishes and features either not supplied by G.J. Gardner Homes or not included in any price stated. These items include furniture, swimming pools, pool decks, fences, landscaping - including planter boxes, retaining walls, water features, pergolas, screens and decorative landscaping items such as fencing and outdoor kitchens and barbeques. For detailed home pricing, please talk to a new homes consultant.

# Woodridge 232 - Express Series







2

## Give us a call or drop in for a chat today.

### Office:

Ballarat

1/1021 Sturt St, Ballarat Vic 3350 Ballarat Regional Developments Pty Ltd CDB-U 50435

**David Hocking** Sales Consultant Call: 0413 568 625 Email: david.hocking@gjgardner.com.au

Call: 03 5334 4099 Email: ballarat@gjgardner.com