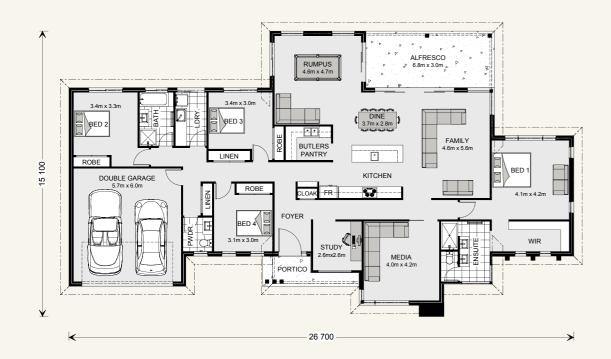

## Somerset 296.

## Somerset 340.

2.5

Living: 232.3 m

Suits corner & rural sites. Garage: 37.4 m

Floor sizes - Resort FaçadeAlfresco: $20.4 \, \text{m}^2$ Living: $232.3 \, \text{m}^2$ Portico: $6.0 \, \text{m}^2$ Garage: $37.4 \, \text{m}^2$ Total: $296.1 \, \text{m}^2$ 