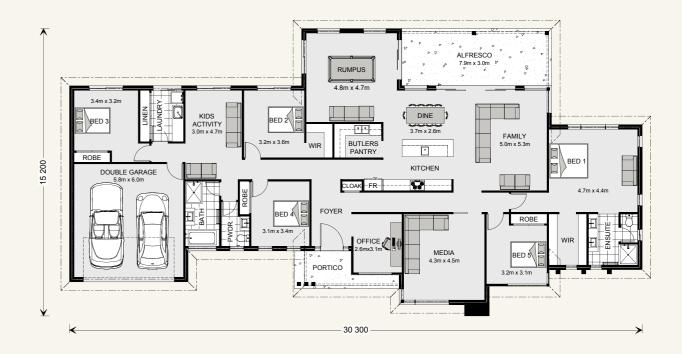

2.5

Suits corner & rural sites.

Floor sizes - Resort FaçadeAlfresco: $24.0 \text{ m}^2$ Living: $270.3 \text{ m}^2$ Portico: $7.9 \text{ m}^2$ Garage: $38.1 \text{ m}^2$ Total: $340.3 \text{ m}^2$ 

## Somerset 400.