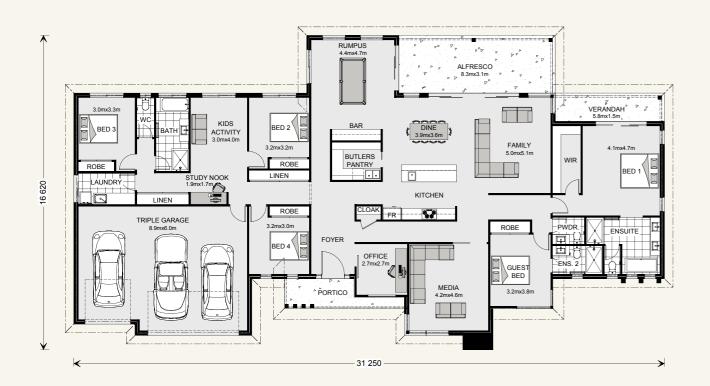

## Somerset 513.

Suits corner & rural sites.

#### Floor sizes - Resort Façade

Living:  $299.2 \,\mathrm{m}^2$  Portico:  $7.3 \,\mathrm{m}^2$  Garage:  $61.6 \,\mathrm{m}^2$  Verandah:  $8.7 \,\mathrm{m}^2$  Alfresco:  $25.2 \,\mathrm{m}^2$  Total:  $402.0 \,\mathrm{m}^2$ 

Suits corner & rural sites.

#### Floor sizes - Resort Façade

Living:  $385.1 \,\mathrm{m}^2$  Portico:  $13.9 \,\mathrm{m}^2$  Garage:  $63.2 \,\mathrm{m}^2$  Verandah:  $9.9 \,\mathrm{m}^2$  Alfresco:  $41.2 \,\mathrm{m}^2$  Total:  $513.3 \,\mathrm{m}^2$ 