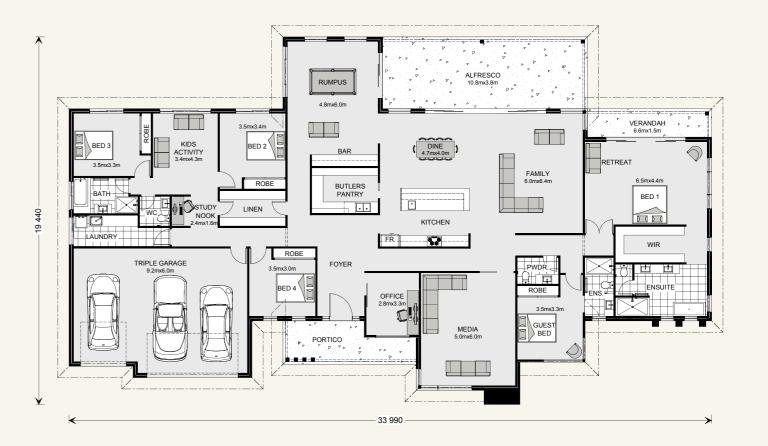

# Allow yourself to imagine the lifestyle you've always wanted, in the home you deserve!

This truly impressive home has enough space to accommodate the most vibrant family lifestyle. Built for entertaining, the Somerset features four living zones, including an open-plan kitchen with family and dining areas, a covered alfresco and a huge games room with built-in bar.

The spacious master bedroom has its own private retreat, and there is a guest room with ensuite for visiting relatives. The designated kids' zone comes complete with activity room, study nook and a central main bathroom, while a private office and media room.

#### Get in touch today!

Call 132 789 or visit gjgardner.com.au

- + Large family home with four living zones
- + Five bedrooms, including spacious master retreat
- + Huge games room with built-in bar
  - + Triple garage

#### Floor sizes - Resort Façade

Living:  $299.2 \,\mathrm{m}^2$  Portico:  $7.3 \,\mathrm{m}^2$  Garage:  $61.6 \,\mathrm{m}^2$  Verandah:  $8.7 \,\mathrm{m}^2$  Alfresco:  $25.2 \,\mathrm{m}^2$  Total:  $402.0 \,\mathrm{m}^2$ 