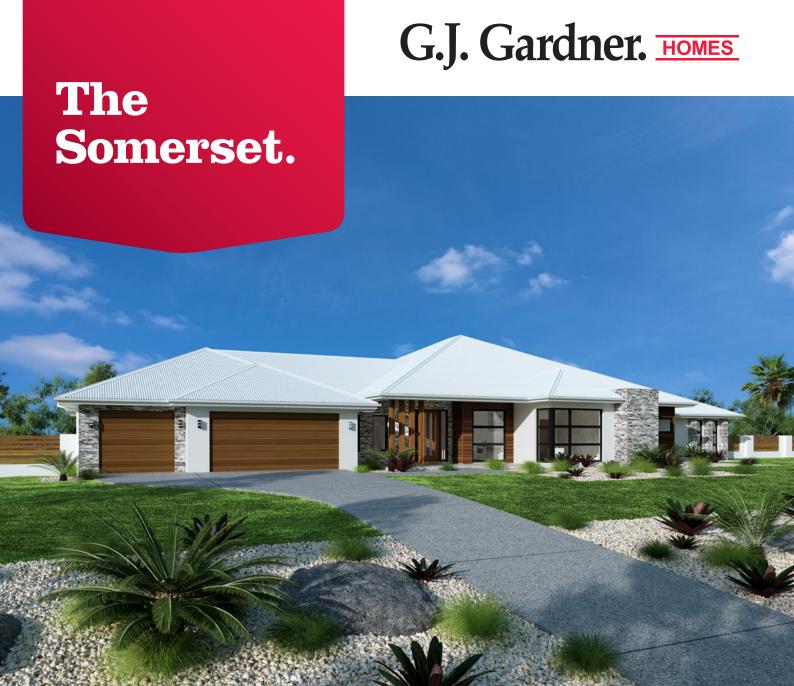

# Allow yourself to imagine the lifestyle you've always wanted, in the home you deserve!

This truly impressive home has enough space to accommodate the most vibrant family lifestyle. Built for entertaining, the Somerset features four living zones, including an open-plan kitchen with family and dining areas, a covered alfresco and a huge games room with built-in bar.

The Somerset offers individually crafted façades that will inspire you by providing a choice of homes that reflect your personal lifestyle and preferences.