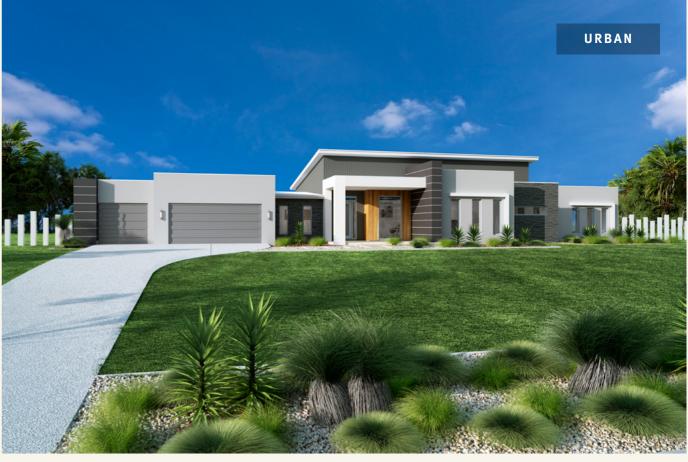

# Allow yourself to imagine the lifestyle you've always wanted, in the home you deserve!

This truly impressive home has enough space to accommodate the most vibrant family lifestyle. Built for entertaining, the Somerset features four living zones, including an open-plan kitchen with family and dining areas, a covered alfresco and a huge games room with built-in bar.

The spacious master bedroom has its own private retreat, and there is a guest room with ensuite for visiting relatives. The designated kids' zone comes complete with activity room, study nook and a central main bathroom, while a private office and media room.

The Somerset offers individually crafted façades that will inspire you by providing a choice of homes that reflect your personal lifestyle and preferences.

#### Get in touch today!

Call 132 789 or visit gjgardner.com.au

- + Large family home with four living zones
- + Five bedrooms, including spacious master retreat
- + Huge games room with built-in bar
  - + Triple garage