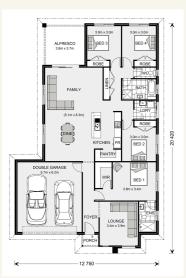

### House and land package from \$439,900\*

### Address: 30 - 33 Verona Terrace, Irymple

Inclusions:

- + Carpet & Vinyl Strip to Home
- + Ducted & Zoned Rev Cycle Air Con
- + 600mm Cooktop + Dishwasher
- + Great Outdoor Area
- + Gates & Fencing
- +



\*Images and photographs may depict fixtures, finishes and features either not supplied by G.J. Gardner Homes or not included in any price stated. These items include furniture, swimming pools, pool decks, fences, landscaping - including planter boxes, retaining walls, water features, pergolas, screens and decorative landscaping items such as fencing and outdoor kitchens and barbeques. For detailed home pricing, please talk to a new homes consultant.

## Welcome home.

#### Woodridge 216 - Express Series



# Give us a call or drop in for a chat today.

**Office:** Mildura 87 Lime Ave, Mildura Vic 3500 Estilo Pty Ltd, CDB-U 49930.

Dennis McPhee Custom Home Consultant Call: 0427 237 860 Email: dennis.mcphee@gjgardner.com.au

Call: 03 5023 1199 Email: mildura@gjgardner.com.au Or visit gjg