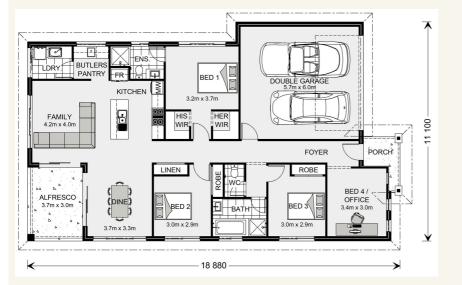

### House and land package from \$405,900\*

### Address: 32 - 35 Juniper Crt, Mildura

Inclusions:

- + Carpet & Vinyl Strip to Home
- + Ducted & Zoned Rev Cycle Air Con
- + 600mm Cooktop + Dishwasher
- + Great Outdoor Area
- + Gates & Fencing
- +



\*Images and photographs may depict fixtures, finishes and features either not supplied by G.J. Gardner Homes or not included in any price stated. These items include furniture, swimming pools, pool decks, fences, landscaping - including planter boxes, retaining walls, water features, pergolas, screens and decorative landscaping items such as fencing and outdoor kitchens and barbeques. For detailed home pricing, please talk to a new homes consultant.

### Casuarina 187 - Express Series



# Give us a call or drop in for a chat today.

#### **Office:** Mildura 54 Lime Ave, Mildura Vic 3500 Estilo Pty Ltd, CDB-U 49930.

Dennis McPhee Custom Home Consultant Call: 0427 237 860 Email: dennis.mcphee@gjgardner.com.au

Call: 03 5023 1199 Email: mildura@gjgardner.com.au Or visit gjgardner.com.au