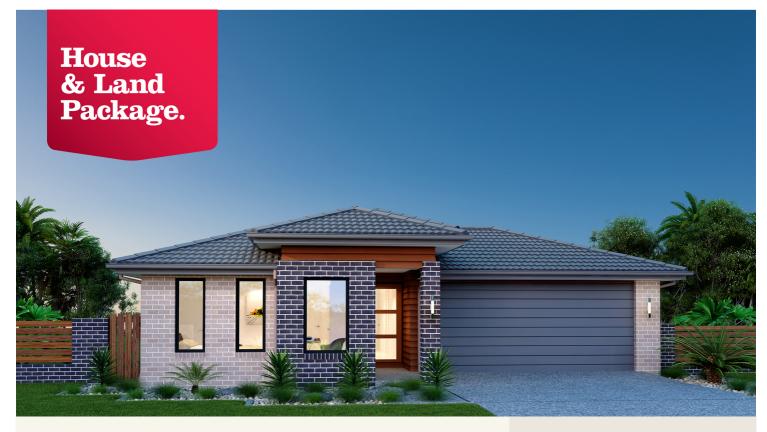

### House and land package from \$405,900\*

### Address: 32 - 35 Juniper Crt, Mildura

Inclusions:

- + Carpet & Vinyl Strip to Home
- + Ducted & Zoned Rev Cycle Air Con
- + 600mm Cooktop + Dishwasher
- + Great Outdoor Area
- + Gates & Fencing
- +

\*Images and photographs may depict fixtures, finishes and features either not supplied by G.J. Gardner Homes or not included in any price stated. These items include furniture, swimming pools, pool decks, fences, landscaping - including planter boxes, retaining walls, water features, pergolas, screens and decorative landscaping items such as fencing and outdoor kitchens and barbeques. For detailed home pricing, please talk to a new homes consultant.

### Casuarina 187 - Express Series