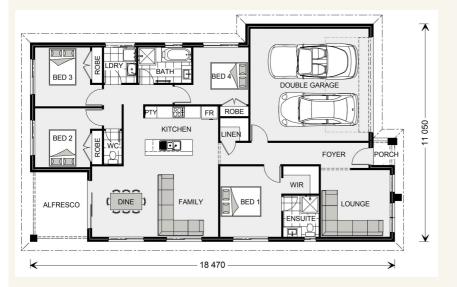

#### House and land package from \$475,350\*

#### Address: 23 Callaway Court, Peterborough

Inclusions:

- + Facade with cladding to front bedroom, as shown in image
- + Holland block out blinds to all windows and sliding doors
- + All electric appliances as no natural gas available in area
- + Carpet to bedrooms and tile to remainder of home
- + Braemar split system to open plan area
- Dishlex dishwasher



\*Images and photographs may depict fixtures, finishes and features either not supplied by G.J. Gardner Homes or not included in any price stated. These items include furniture, swimming pools, pool decks, fences, landscaping - including planter boxes, retaining walls, water features, pergolas, screens and decorative landscaping items such as fencing and outdoor kitchens and barbeques. For detailed home pricing, please talk to a new homes consultant.

#### **Brookfield 187 - Express Series**



## Give us a call or drop in for a chat today.

#### Office:

Warrnambool 193a Lava St, Warrnambool VIC 3280 Almirh Pty Ltd, CDB-U 49472.

#### Kristy Henriksen

New Home Consultant Call: 0419848803 Email: kristy.henriksen@gjgardner.com.au

Call: 03 5560 5588 Email: warrnambool@gjgardner.com.au Or