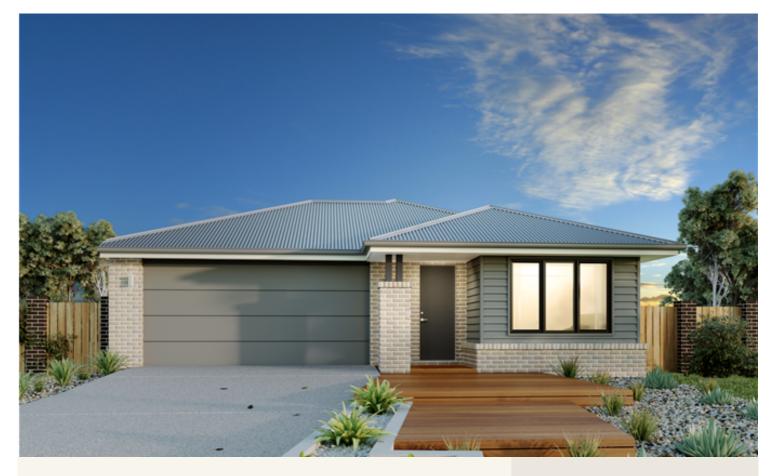

#### Address: 23 Callaway Court, Peterborough

Inclusions:

- + Facade with cladding to front bedroom, as shown in image
- + Holland block out blinds to all windows and sliding doors
- + All electric appliances as no natural gas available in area
- + Carpet to bedrooms and tile to remainder of home
- + Braemar split system to open plan area
- Dishlex dishwasher

\*Images and photographs may depict fixtures, finishes and features either not supplied by G.J. Gardner Homes or not included in any price stated. These items include furniture, swimming pools, pool decks, fences, landscaping - including planter boxes, retaining walls, water features, pergolas, screens and decorative landscaping items such as fencing and outdoor kitchens and barbeques. For detailed home pricing, please talk to a new homes consultant.