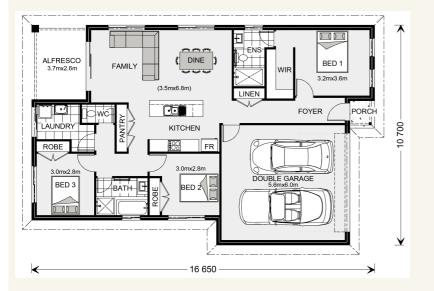

#### House and land package from \$454,434\*

#### Address: 24 Callaway Court, Peterborough

Inclusions:

- + Facade with cladding to front bedroom, as shown in image
- + Holland block out blinds to all windows and sliding doors
- + All electric appliances as no natural gas available in area
- + Carpet to bedrooms and tile to remainder of home
- + Braemar split system to open plan area
- + Dishlex dishwasher



\*Images and photographs may depict fixtures, finishes and features either not supplied by G.J. Gardner Homes or not included in any price stated. These items include furniture, swimming pools, pool decks, fences, landscaping - including planter boxes, retaining walls, water features, pergolas, screens and decorative landscaping items such as fencing and outdoor kitchens and barbeques. For detailed home pricing, please talk to a new homes consultant.

#### Nova 160 - Express Series



## Give us a call or drop in for a chat today.

#### Office:

Warrnambool 193a Lava St, Warrnambool VIC 3280 Almirh Pty Ltd, CDB-U 49472.

#### Kristy Henriksen

New Home Consultant Call: 0419848803 Email: kristy.henriksen@gjgardner.com.au

Call: 03 5560 5588 Email: warrnambool@gjgardner.com.au Or visit gjg