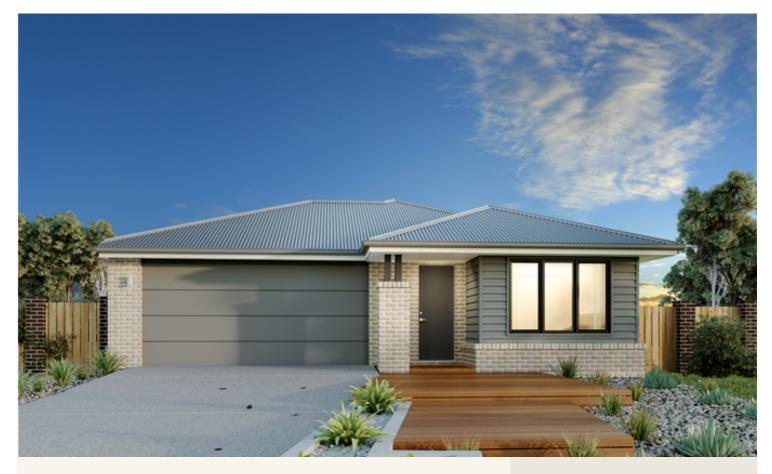

#### Address: 24 Callaway Court, Peterborough

Inclusions:

- + Facade with cladding to front bedroom, as shown in image
- + Holland block out blinds to all windows and sliding doors
- + All electric appliances as no natural gas available in area
- + Carpet to bedrooms and tile to remainder of home
- + Braemar split system to open plan area
- + Dishlex dishwasher

\*Images and photographs may depict fixtures, finishes and features either not supplied by G.J. Gardner Homes or not included in any price stated. These items include furniture, swimming pools, pool decks, fences, landscaping - including planter boxes, retaining walls, water features, pergolas, screens and decorative landscaping items such as fencing and outdoor kitchens and barbeques. For detailed home pricing, please talk to a new homes consultant.