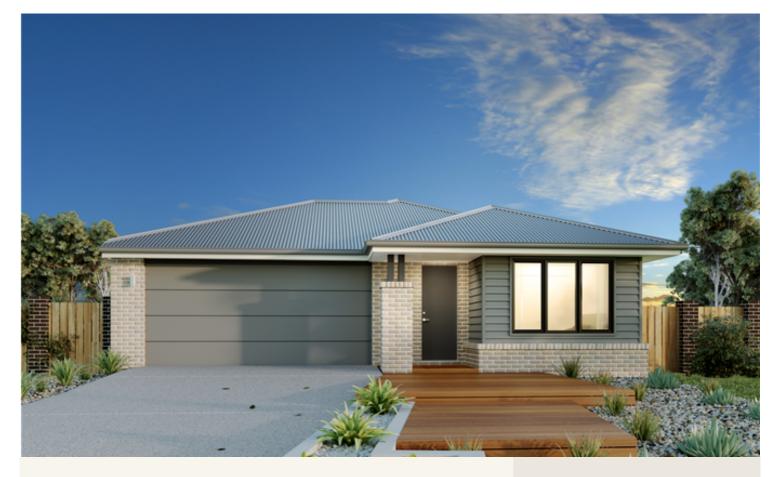

## Inclusions:

- + Facade with cladding to front bedroom, as shown in image
- + Holland block out blinds to all windows and sliding doors
- + Carpet to bedrooms and MPR with tile to remainder of home
- + All electric appliances as no natural gas available in area
- + Braemar split system to open plan area
- + Dishlex dishwasher

\*Images and photographs may depict fixtures, finishes and features either not supplied by G.J. Gardner Homes or not included in any price stated. These items include furniture, swimming pools, pool decks, fences, landscaping - including planter boxes, retaining walls, water features, pergolas, screens and decorative landscaping items such as fencing and outdoor kitchens and barbeques. For detailed home pricing, please talk to a new homes consultant.