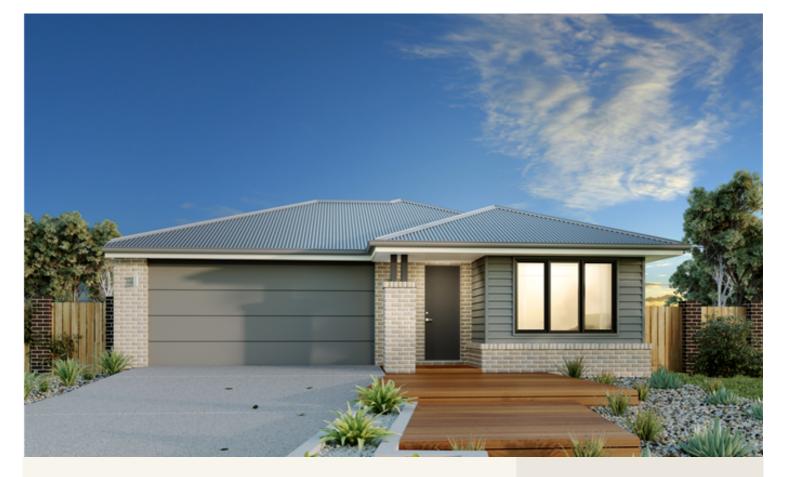

## Inclusions:

- + Facade with cladding to front bedroom, as shown in image
- + Holland block out blinds to all windows and sliding doors
- + Carpet to bedrooms and tile to remainder of home
- + All electric appliances as no natural gas available in area
- + Braemar split system to open plan area
- + Dishlex dishwasher

\*Images and photographs may depict fixtures, finishes and features either not supplied by G.J. Gardner Homes or not included in any price stated. These items include furniture, swimming pools, pool decks, fences, landscaping - including planter boxes, retaining walls, water features, pergolas, screens and decorative landscaping items such as fencing and outdoor kitchens and barbeques. For detailed home pricing, please talk to a new homes consultant.