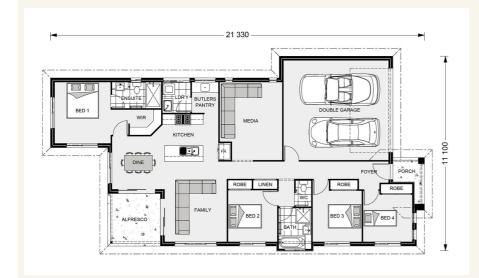

# House and land package from \$375,086\*

# Address: 49 Heights Drive, Gympie

### Inclusions:

- \_
- 4
- +
- .
- +



\*Images and photographs may depict fixtures, finishes and features either not supplied by G.J. Gardner Homes or not included in any price stated. These items include furniture, swimming pools, pool decks, fences, landscaping - including planter boxes, retaining walls, water features, pergolas, screens and decorative landscaping items such as fencing and outdoor kitchens and barbeques. For detailed home pricing, please talk to a new homes consultant.

# Edgewater 186 - Element Series







Give us a call or drop in for a chat today.

### Office:

Gympie

191 Mary St, Gympie Queensland 4570

QBCC: 1285235

Jessica Scott New Home Consultant Call: 0458 223 262

Email: jessica.bennett@gjgardner.com.au

Call: 07 5482 3444 Email: gympie@gjgardner.com.au Or visit gjgardner.com.au

Welcome home