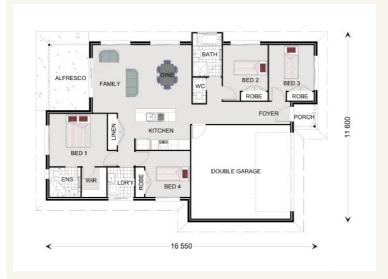

# House and land package from \$353,120\*

### Address: 50 Heights Drive, Gympie

#### Inclusions:

- + 6om2 of broom finished driveway
- + 900 Omega oven and range-hood
- + Omega dishwasher
- Colorbond roof
- + Light fittings
- + Council Fees



\*Images and photographs may depict fixtures, finishes and features either not supplied by G.J. Gardner Homes or not included in any price stated. These items include furniture, swimming pools, pool decks, fences, landscaping - including planter boxes, retaining walls, water features, pergolas, screens and decorative landscaping items such as fencing and outdoor kitchens and barbeques. For detailed home pricing, please talk to a new homes consultant.

## Parkside 169 - Express Series







Give us a call or drop in for a chat today.

### Office:

Gympie

191 Mary St, Gympie Queensland 4570

QBCC: 1285235

Jessica Scott
New Home Consultant
Call: 0458 223 262
Email: jessica.bennett@gjgardner.com.au

Call: 07 5482 3444 Email: gympie@gjgardner.com.au Or visit gjgardner.com.au

Welcome home.