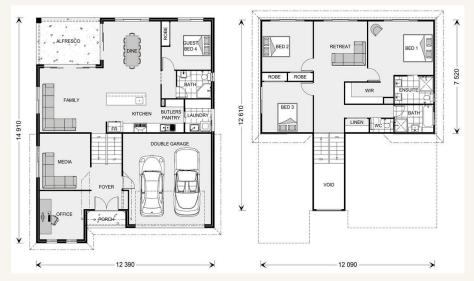

# From \$953,000\* (Incl GST)

Land: 38 Buena Vista Drive, Winmalee (1,747m2)

#### Package Includes:

- + All Floor Coverings
- + Classic Façade
- + Colorbond with AntiCon Blanket
- + Ducted Air Conditioning
- + NBN Smart wiring Hub
- + T2 Treated Frames

Please speak to a Consultant for a full list of inclusions and quotation details.



Terms & conditions "Package price is correct as of 19/10/19 and is based on standard home, standard façade and builders preferred siting — Unless noted otherwise. House price package may be subject to developers' design review panel, council final approval and G.J. Gardner Homes procedure of purchase. Prices are GST inclusive and may change without notice. Package subject to two separate contracts. Images may depict fixtures, finishes and features not supplied by G.J. Gardner Homes, these items include planter boxes, retaining walls, water features, pergolas, screens and decorative landscaping item, outdoor kitchens and barbeques. For detailed home pricing, please talk to a sales consultant. This design and illustration remains the proof of G.J. Gardner Homes and may not be re produced o