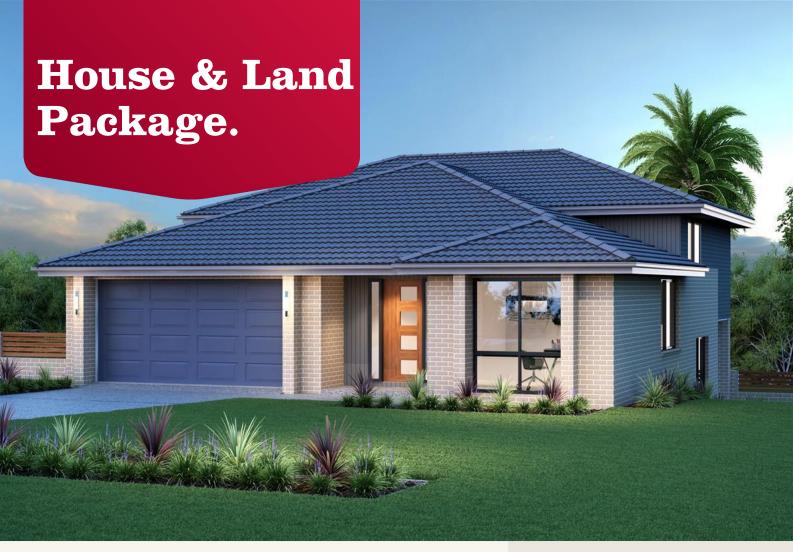

# From \$953,000\* (Incl GST)

Land: 38 Buena Vista Drive, Winmalee (1,747m2)

#### Package Includes:

- + All Floor Coverings
- + Classic Façade
- + Colorbond with AntiCon Blanket
- + Ducted Air Conditioning
- + NBN Smart wiring Hub
- + T2 Treated Frames

Please speak to a Consultant for a full list of inclusions and quotation details.