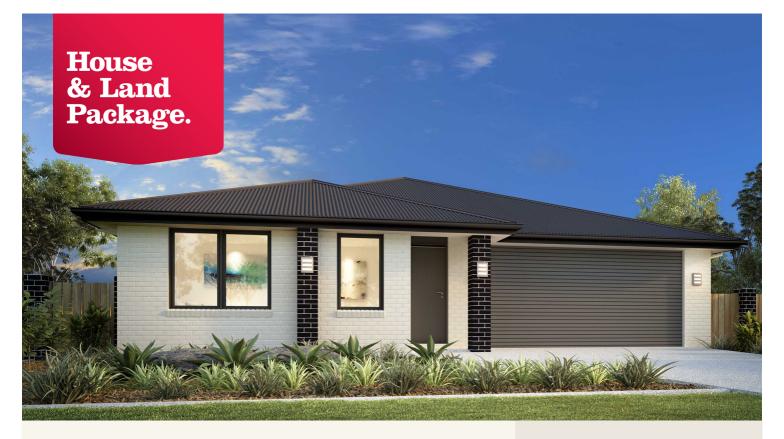

## House and land package from \$471,505\*

Address: 818 Maplewood Estate, Melton South

## Inclusions:

- Westinghouse S/S appliances
- + Site Costs
- Ducted Heating
- Metal Roof and Alfresco
- + Reece Fittings and Fixtures
- + Carpet, Tiles and Laminate throughout home

\*Images and photographs may depict fixtures, finishes and features either not supplied by G.J. Gardner Homes or not included in any price stated. These items include furniture, swimming pools, pool decks, fences, landscaping - including planter boxes, retaining walls, water features, pergolas, screens and decorative landscaping items such as fencing and outdoor kitchens and barbeques. For detailed home pricing, please talk to a new homes consultant.