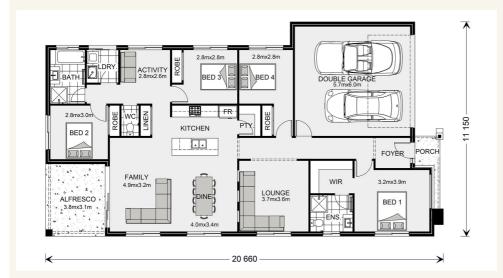

## House and land package from \$422,027\*

### Address: 1864 Bladensbury Street, South Ripley

#### Inclusions:

- +
- 1
- +
- 4
- .
- +



\*Images and photographs may depict fixtures, finishes and features either not supplied by G.J. Gardner Homes or not included in any price stated. These items include furniture, swimming pools, pool decks, fences, landscaping - including planter boxes, retaining walls, water features, pergolas, screens and decorative landscaping items such as fencing and outdoor kitchens and barbeques. For detailed home pricing, please talk to a new homes consultant.

### Bridgewater 205 - Element Series







# Give us a call or drop in for a chat today.

#### Office:

Springfield / Ripley 5/21 Technology Dr, Augustine Heights QLD 4300 QBCC: 1073307

Kayla Smith
New Home Consultant
Call: 0437 868 942
Email: kayla.smith@gjgardner.com.au

Call: 07 3470 5666 Email: springfield@gjgardner.com.au Or visit gj