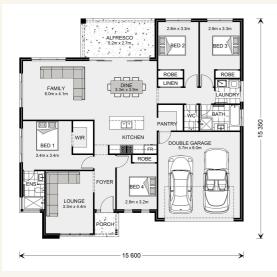

### House and land package from \$473,255\*

### Address: 3 & 5 Crawford Place, Millfield

Inclusions:

- + Genuine Turn Key Packages
- + SMEG Appliances- Technology with Style
- + Square Edge 20mm Stone Benchtops
- + Vinyl Plank and Carpet Floor Coverings
- + Premium Ducted Reverse Cycle Air Conditioning
- + Plain Grey Broom Finish Concrete Driveway

### Wide Bay 212 - Element Series