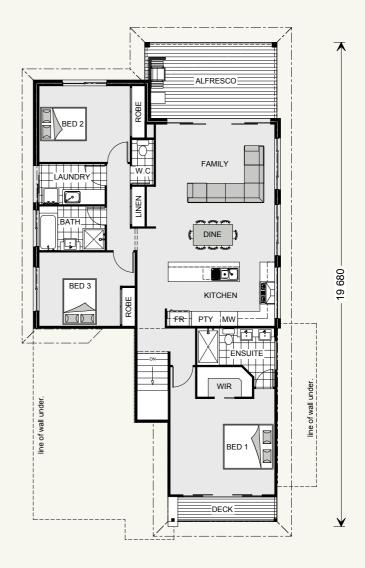

#### Waterford 234.

#### **FEATURES**

- + Huge open-plan family room
- + Separate lounge / media room
- + Master bedroom with deck
- + Double ensuite

#### Floor Area-Ground

 Living:
 39.1 m²

 Garage:
 39.4 m²

 Porch:
 1.9 m²

 Patio:
 4.3 m²

 Total:
 84.7 m²

#### Floor Area-Upper

 Living:
 128.5 m²

 Alfresco:
 16.2 m²

 Deck:
 4.4 m²

 Total:
 149.1 m²

 Width:
 10.04 m

 Length:
 19.68 m

#### **Total Area**

**Total:** 233.8 m<sup>2</sup>

| IUIES |  |  |  |
|-------|--|--|--|
|       |  |  |  |
|       |  |  |  |
|       |  |  |  |