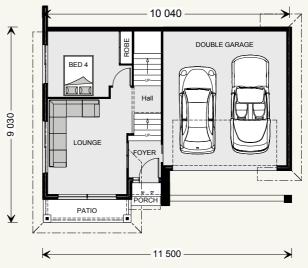

#### Waterford 234.

#### **FEATURES**

- + Huge open-plan family room
- + Separate lounge / media room
- + Master bedroom with deck
- + Double ensuite

#### Floor Area-Ground

 Living:
 39.1 m²

 Garage:
 39.4 m²

 Porch:
 1.9 m²

 Patio:
 4.3 m²

 Total:
 84.7 m²

#### Floor Area-Upper

 Living:
 128.5 m²

 Alfresco:
 16.2 m²

 Deck:
 4.4 m²

 Total:
 149.1 m²

 Width:
 10.04 m

 Length:
 19.68 m

#### **Total Area**

**Total:** 233.8 m<sup>2</sup>

| IUIES |  |  |  |
|-------|--|--|--|
|       |  |  |  |
|       |  |  |  |
|       |  |  |  |