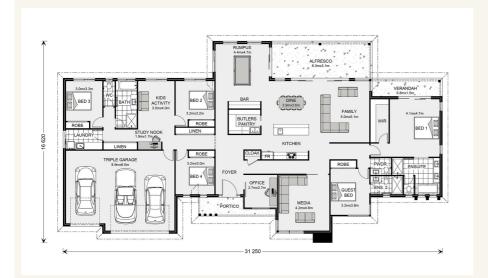

# House and land package from \$1,039,606\*

## Address: 4, 137 Glenfinnan Court, Forest Glen

#### Inclusions:



\*Images and photographs may depict fixtures, finishes and features either not supplied by G.J. Gardner Homes or not included in any price stated. These items include furniture, swimming pools, pool decks, fences, landscaping - including planter boxes, retaining walls, water features, pergolas, screens and decorative landscaping items such as fencing and outdoor kitchens and barbeques. For detailed home pricing, please talk to a new homes consultant.

## Somerset 400 - Prestige Series







Give us a call or drop in for a chat today.

### Office:

Sunshine Coast South 15 Nicklin Way, Minyama Qld 4575 QBCC: 1121765

Leah LYNN **New Home Consultant** Call: 0423 164 411 Email: leah.lynn@gjgardner.com.au

Call: 07 5478 4144 Email: sunshinecoast@gjgardner.com.au Or visit gjgardner.com.au

We