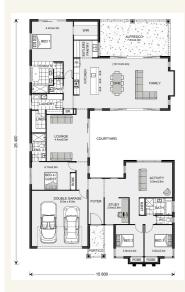

## House and land package from \$987,486\*

Address: 10, 137 Glenfinnan Court, Forest Glen

## Mandalay 335 - Element Series

Give us a call or drop in for a chat today.