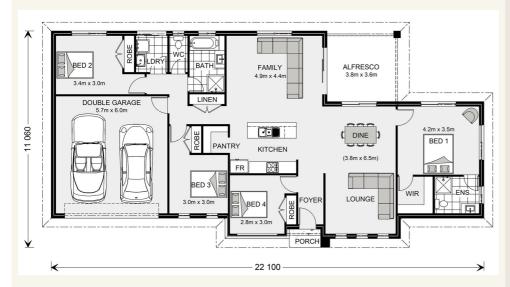

# House and land package from \$580,198\*

## Address: 206 Banksia P, Teesdale

#### Inclusions:

- +
- 4
- +
- .
- .
- +



\*Images and photographs may depict fixtures, finishes and features either not supplied by G.J. Gardner Homes or not included in any price stated. These items include furniture, swimming pools, pool decks, fences, landscaping - including planter boxes, retaining walls, water features, pergolas, screens and decorative landscaping items such as fencing and outdoor kitchens and barbeques. For detailed home pricing, please talk to a new homes consultant.

# Wishart 206 - Express Series







Give us a call or drop in for a chat today.

## Office:

Geelong

228 Moorabool St, Geelong Vic 3220 Oakwood Plains Pty Ltd, CDB-U 54088.

Darren Harding-Taylor New Home Consultant Call: 0459 823 100 Email: darren.harding-taylor@gjgardner.com.au

Call: 03 5221 1447 Email: geelong@gjgardner.com.au Or vis