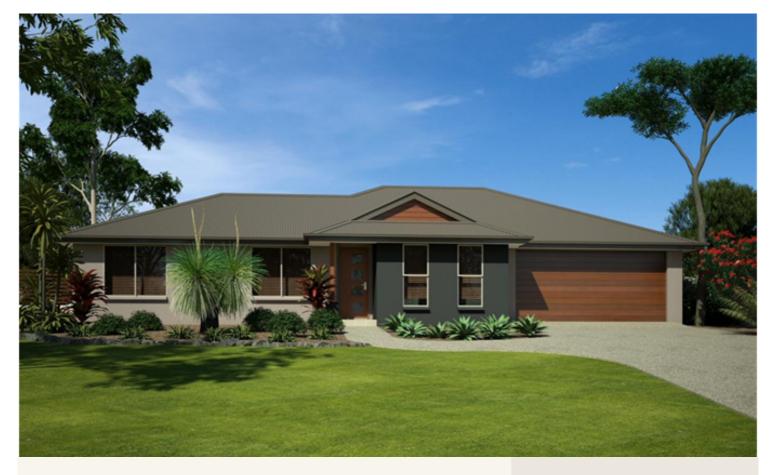

## House and land package from \$450,739\*

Address: 10 Dunlop St, Pinnacle Views, Kelso

## Inclusions:

- + Airconditioned throughout
- + Tiles to living and front entry, carpet to lounge & bedrooms
- + Custom Kitchen with st/steel appl, Island bench & large pantry
- + Flick mixer tapware, tiled niches and polished edge mirrors to bathrms
- + Fully fenced 2000sqm block with side access gates x 2
- + Size: House 184sqm Land 2000sqm