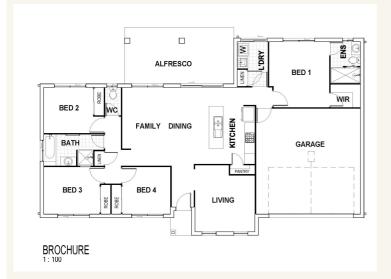

## Inclusions:

- + Airconditioned throughout
- + Tiles to living and front entry, carpet to lounge & bedrooms
- + Custom Kitchen with st/steel appl, Island bench & large pantry
- + Flick mixer tapware, tiled niches and polished edge mirrors to bathrms
- + Fully fenced 2000sqm block with side access gates x 2
- + Size: House 184sqm Land 2000sqm

## Bridgewater

2

2

Give us a call or drop in for a chat today.