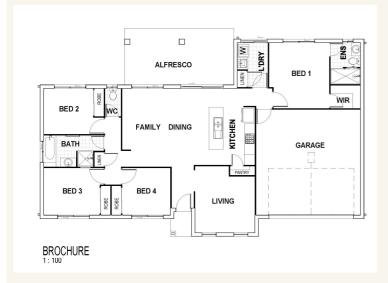

#### Inclusions:

- + Airconditioned throughout
- + Tiles to living & front porch, carpet to bedrooms
- + Master with ensuite and WIR
- + Quality fixtures and fittings throughout
- + Landscaping incl turf to full yard, garden bed, fencing & driveway
- + Size: House- 184 sqm Land- 498sqm