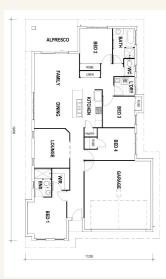

### House and land package from \$344,130\*

#### Address: 258 Doyles Crt, River Parks Estate, Kelso

Inclusions:

- + Airconditioned throughout
- + Tiles to living & front porch, carpet to bedrooms
- + Master with ensuite and WIR
- + Quality fixtures and fittings throughout
- + Landscaping incl turf to full yard, garden bed, fencing & driveway
- + Size: House- 185 sqm Land- 450sqm