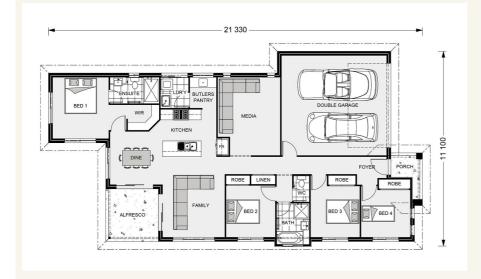

#### Inclusions:

- + Brilliant affordable 4 bedroom home, Master with ensuite & WIR
- + Split system airconditioning throughout
- + Tiles to living and front portico, carpet to bedrooms and lounge
- + Custom kitchen w stainless steel appliances
- + Complete landscape package incl turf, garden bed, fencing and driveway
- + Size: House- 186 sqm Land- 480 sqm

#### Edgewater 186