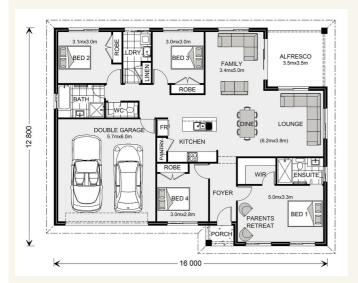

## House and land package from \$355,000\*

Address: 76 Ibis Court, Point Boston

### Inclusions:

- + One on One Design Meetings With Industry Professionals
- + Amazing range of Floor and skirting tiles to choose from for Wet Rooms
- + Quality fixtures and fittings to wet areas
- Melamine Shelving and Hanging Rail in all Robes
- + 100's of Architecturally Designed House Plans to choose from
- + G.J.+Quality Assurance Program



\*Images and photographs may depict fixtures, finishes and features either not supplied by G.J. Gardner Homes or not included in any price stated. These items include furniture, swimming pools, pool decks, fences, landscaping - including planter boxes, retaining walls, water features, pergolas, screens and decorative landscaping items such as fencing and outdoor kitchens and barbeques. For detailed home pricing, please talk to a new homes consultant.

### **Brighton 195 - Express Series**



2



# Give us a call or drop in for a chat today.

#### Office:

Port Lincoln

79 Verran Terrace, Port Lincoln South Australia 5606

Tanya DeBono New Home Consultant Call: 0457573374

Email: tanya.debono@gjgardner.com.au

Call: (08) 86823709 Email: portlincoln@gjgardner.com.au Or visit gjgardner.com