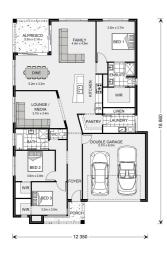

### House and land package from \$505,000\*

### Address: 116, 30 Biana Close, Port Lincoln

Inclusions:

- + One on One Design Meetings With Industry Professionals
- + Amazing range of Floor and skirting tiles to choose from for Wet Rooms
- + Quality fixtures and fittings to wet areas
- + Melamine Shelving and Hanging Rail in all Robes
- + Architecturally Designed House Plans to choose
- + G.J.+ Quality Assurance Program



\*Images and photographs may depict fixtures, finishes and features either not supplied by G.J. Gardner Homes or not included in any price stated. These items include furniture, swimming pools, pool decks, fences, landscaping - including planter boxes, retaining walls, water features, pergolas, screens and decorative landscaping items such as fencing and outdoor kitchens and barbeques. For detailed home pricing, please talk to a new homes consultant.

#### **Beachlands 210 - Element Series**



# Give us a call or drop in for a chat today.

**Office:** Port Lincoln 79 Verran Terrace, Port Lincoln South Australia 5606

#### Tanya DeBono

New Home Consultant Call: 0457573374 Email: tanya.debono@gjgardner.com.au

Tanya DeBono New Home Consultant Call: 0457573374 Email: tanya.debono@gjgardne