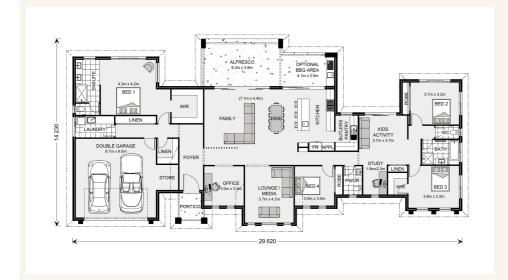

# House and land package from \$999,676\*

#### Inclusions:

- +
- 4
- +

- +

\*Images and photographs may depict fixtures, finishes and features either not supplied by G.J. Gardner Homes or not included in any price stated. These items include furniture, swimming pools, pool decks, fences, landscaping - including planter boxes, retaining walls, water features, pergolas, screens and decorative landscaping items such as fencing and outdoor kitchens and barbeques. For detailed home pricing, please talk to a new homes consultant.

### Rochedale 325 - Prestige Series

Give us a call or drop in for a chat today.