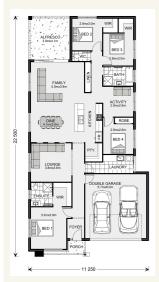

# House and land package from \$390,000\*

Address: 83, 4 Ibis Court, Point Boston

### Inclusions:

- + Tiling to all wet areas
- M class Foundation
- Quality fixtures and fittings to wet areas
- + Westinghouse and Chef Appliances in the Kitchen
- + Splash back tiling to the kitchen cupboards
- + Generous electrical fittings throughout the home



\*Images and photographs may depict fixtures, finishes and features either not supplied by G.J. Gardner Homes or not included in any price stated. These items include furniture, swimming pools, pool decks, fences, landscaping - including planter boxes, retaining walls, water features, pergolas, screens and decorative landscaping items such as fencing and outdoor kitchens and barbeques. For detailed home pricing, please talk to a new homes consultant.

## Bridgewater 225 - Express Series









# Give us a call or drop in for a chat today.

#### Office:

Port Lincoln

79 Verran Terrace, Port Lincoln South Australia 5606

Tanya DeBono New Home Consultant

Call: 0457573374

Email: tanya.debono@gjgardner.com.au

Call: (08) 86823709

Email: portlincoln@gjgardner.com.au

Or visit gjgardner.c