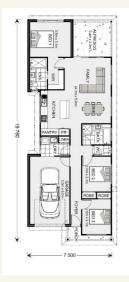

# House and land package from \$761,400\*

## Address: Lot 1 Croatia Avenue, Edmondson Park

#### Inclusions:

- + Classic Facade
- + Standard Site Costs, Council Fees & BASIX
- + Designer Package
- + House and Land subject to two separate contracts
- + Fixed Price until 1st July 2020
- + Close proximity to Train Station and schools.