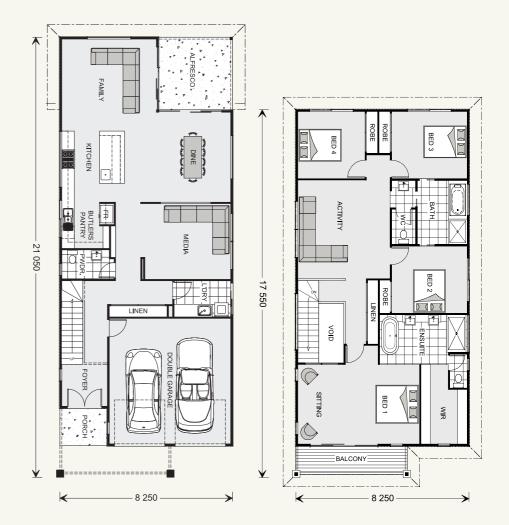

## Paddington 314.

### FEATURES

- + Lifestyle alfresco
- + Activity room
- + Open plan family room
- + Butler's pantry

#### SPECIFICATIONS

| Floor Area-Ground |                    |
|-------------------|--------------------|
| Living:           | 114.9 m²           |
| Garage:           | 38.2 m²            |
| Alfresco:         | 12.4 m²            |
| Porch:            | 4.1 m <sup>2</sup> |
| Total:            | 169.6 m²           |
|                   |                    |
| Floor Area-Upper  |                    |
| Living:           | 132.3 m²           |
| Balcony:          | 7.2 m²             |
| Total:            | 139.5 m²           |

Total Area

Total: 309.1 m<sup>2</sup>

 Width:
 8.25 m

 Length:
 21.05 m