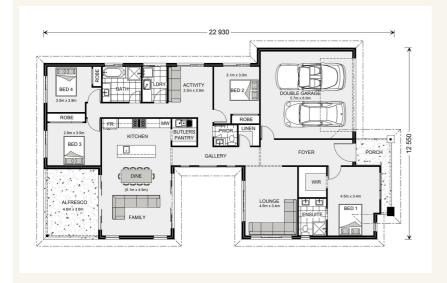

# House and land package from \$537,999\*

# Address: Lot 30 Rayson Drive, Leongatha

#### Inclusions:

- + 4om2 Plain Concrete Driveway
- + Floor Coverings Throughout
- + Split System Heating and Cooling
- + Clothesline and Letterbox
- + Window and Sliding Door Flyscreens
- + Dishwasher

## Beachmere 235 - Element Series

Give us a call or drop in for a chat today.