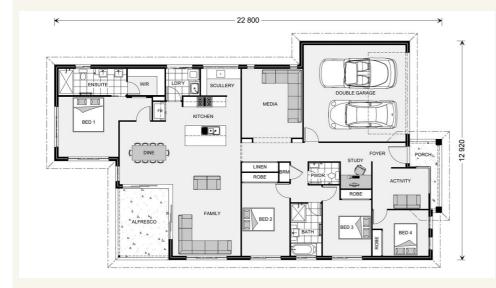

# House and land package from \$541,999\*

# Address: Lot 27 Rayson Drive, Leongatha

### Inclusions:

- + 4om2 Plain Concrete Driveway
- + Floor Coverings Throughout
- + Split System Heating and Cooling
- + Window & Sliding Door Fly Screens
- + Clothes Line & Letterbox
- + Dishwasher



\*Images and photographs may depict fixtures, finishes and features either not supplied by G.J. Gardner Homes or not included in any price stated. These items include furniture, swimming pools, pool decks, fences, landscaping - including planter boxes, retaining walls, water features, pergolas, screens and decorative landscaping items such as fencing and outdoor kitchens and barbeques. For detailed home pricing, please talk to a new homes consultant.

# Edgewater 241 - Element Series







Give us a call or drop in for a chat today.

### Office:

Bass Coast - Phillip Island 1/219 Settlement Rd, Cowes Vic 3922 Urban Rescue Pty Ltd, CDB-U 48925.

Robyn Gordon New Home Consultant Call: 0437669789 Email: robyn.gordon@gjgardner.com.au

Call: 03 5952 2150 Email: basscoast@gjgardner.com.au Or