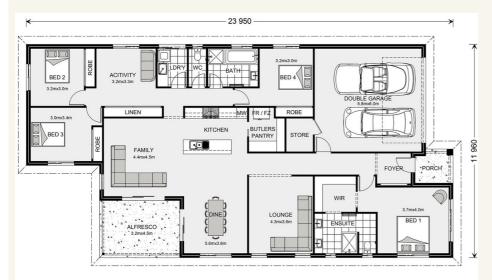

### House and land package from \$535,999\*

### Address: Lot 26 Rayson Drive, Leongatha

Inclusions:

- + Soil Test & Site Information
- + Concrete Driveway allowance 40m
- + Floor Coverings
- + Split System Heating & Cooling
- + Window and Sliding Door Flyscreens
- + Dishwasher



\*Images and photographs may depict fixtures, finishes and features either not supplied by G.J. Gardner Homes or not included in any price stated. These items include furniture, swimming pools, pool decks, fences, landscaping - including planter boxes, retaining walls, water features, pergolas, screens and decorative landscaping items such as fencing and outdoor kitchens and barbeques. For detailed home pricing, please talk to a new homes consultant.

### Bridgewater 258 - Element Series



# Give us a call or drop in for a chat today.

#### Office:

Bass Coast - Phillip Island 1/219 Settlement Rd, Cowes Vic 3922 Urban Rescue Pty Ltd, CDB-U 48925.

## Robyn Gordon

New Home Consultant Call: 0437669789 Email: robyn.gordon@gjgardner.com.au

Call: 03 5952 2150 Email: basscoast@gjgardner.com