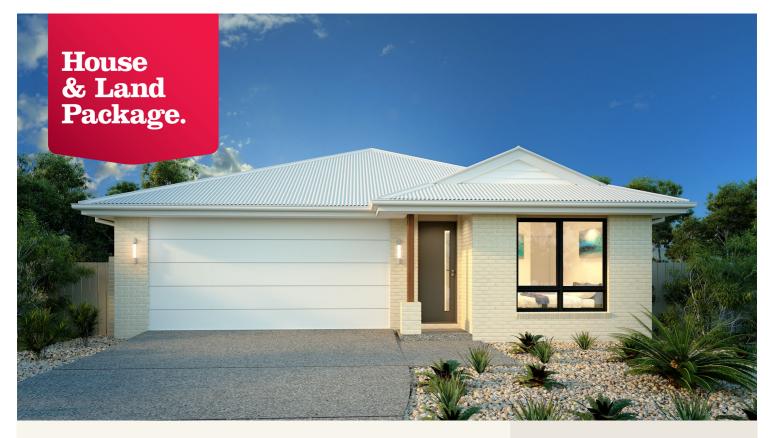

### House and land package from \$535,999\*

### Address: Lot 26 Rayson Drive, Leongatha

Inclusions:

- + Soil Test & Site Information
- + Concrete Driveway allowance 40m
- + Floor Coverings
- + Split System Heating & Cooling
- + Window and Sliding Door Flyscreens
- + Dishwasher

\*Images and photographs may depict fixtures, finishes and features either not supplied by G.J. Gardner Homes or not included in any price stated. These items include furniture, swimming pools, pool decks, fences, landscaping - including planter boxes, retaining walls, water features, pergolas, screens and decorative landscaping items such as fencing and outdoor kitchens and barbeques. For detailed home pricing, please talk to a new homes consultant.