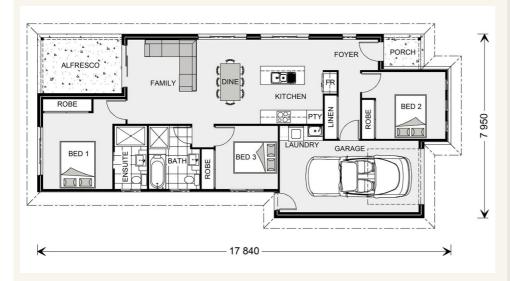

## Address: 172 Custance Ave, Whyalla

Inclusions:

- + Open plan living
- + Lock up garage under main roof
- + Alfresco Under Main Roof
- + 3 Bedroom
- + 1,000 litre rainwater tank
- + GJ+ Quality Assurance

#### Robina 125 - Metro Series