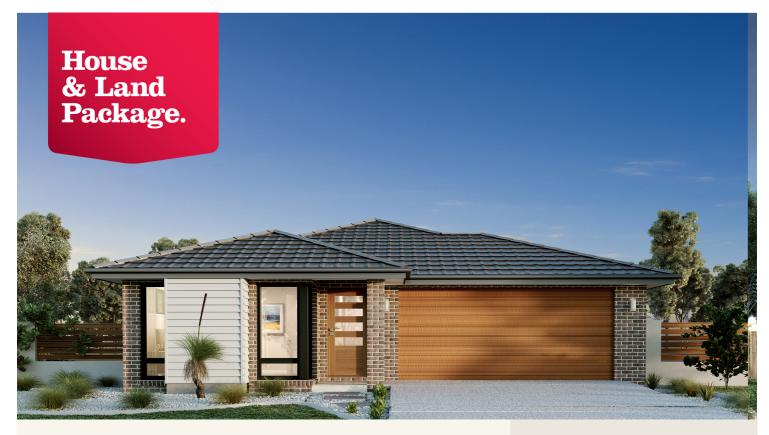

#### House and land package from \$501,999\*

#### Address: Lot 80 Rayson Drive, Leongatha

Inclusions:

- + 40m2 Plain Concrete Driveway
- + Floor Coverings Throughout
- + Split System Heating and Cooling
- + Clothesline and Letterbox
- + Window and Sliding Door Flyscreens
- + Dishwasher

#### Hawkesbury 210 - Element Series