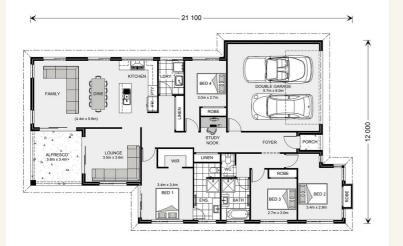

#### House and land package from \$501,999\*

#### Address: Lot 80 Rayson Drive, Leongatha

Inclusions:

- + 40m2 Plain Concrete Driveway
- + Floor Coverings Throughout
- + Split System Heating and Cooling
- + Clothesline and Letterbox
- + Window and Sliding Door Flyscreens
- + Dishwasher



\*Images and photographs may depict fixtures, finishes and features either not supplied by G.J. Gardner Homes or not included in any price stated. These items include furniture, swimming pools, pool decks, fences, landscaping - including planter boxes, retaining walls, water features, pergolas, screens and decorative landscaping items such as fencing and outdoor kitchens and barbeques. For detailed home pricing, please talk to a new homes consultant.

#### Hawkesbury 210 - Element Series



## Give us a call or drop in for a chat today.

#### Office:

Bass Coast - Phillip Island 1/219 Settlement Rd, Cowes Vic 3922 Urban Rescue Pty Ltd, CDB-U 48925.

#### Tim Maurizio

New Home Consultant Call: 0499988797 Email: tim.maurizio@gjgardner.com.au

Call: 03 5952 2150 Email: basscoast@gjgardner.