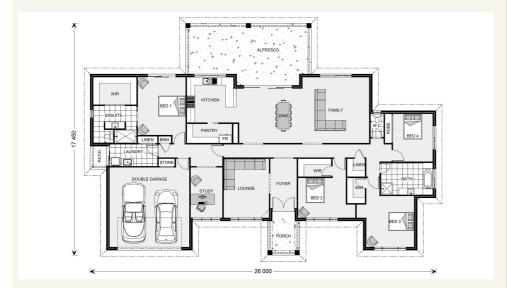

# House and land package from \$586,598\*

Address: 244 Seaspray Road, Longford

### Inclusions:

- + Metro Facade
- Westinghouse Appliances
- Ducted Heating And Cooling
- + Rhino 80,000lt Water Tank
- + Sand Filter Treatment System
- + Carpet And Vinyl Throughout



\*Images and photographs may depict fixtures, finishes and features either not supplied by G.J. Gardner Homes or not included in any price stated. These items include furniture, swimming pools, pool decks, fences, landscaping - including planter boxes, retaining walls, water features, pergolas, screens and decorative landscaping items such as fencing and outdoor kitchens and barbeques. For detailed home pricing, please talk to a new homes consultant.

## Caspian 347 - Element Series







# Give us a call or drop in for a chat today.

#### Office:

Central Gippsland 85 Macarthur St, Sale VIC 3850 APR Constructions CDB-U 62062

### Rheanna Palermo

Sales

Call: 0447763193

Email: rheanna.palermo@gjgardner.com.au

Call: 0408 968 858 Email: centralgippsland@gjgardner.com.au Or visit gjgard