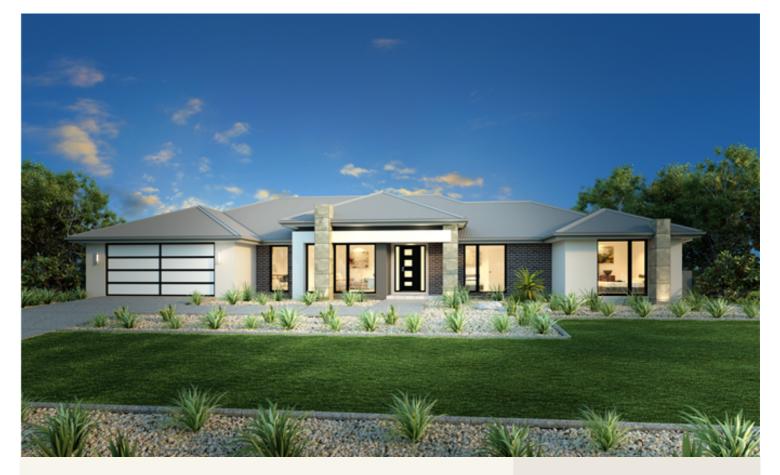

# House and land package from \$586,598\*

Address: 244 Seaspray Road, Longford

### Inclusions:

- + Metro Facade
- Westinghouse Appliances
- Ducted Heating And Cooling
- + Rhino 80,000lt Water Tank
- + Sand Filter Treatment System
- + Carpet And Vinyl Throughout



\*Images and photographs may depict fixtures, finishes and features either not supplied by G.J. Gardner Homes or not included in any price stated. These items include furniture, swimming pools, pool decks, fences, landscaping - including planter boxes, retaining walls, water features, pergolas, screens and decorative landscaping items such as fencing and outdoor kitchens and barbeques. For detailed home pricing, please talk to a new homes consultant.

## Caspian 347 - Element Series







# Give us a call or drop in for a c